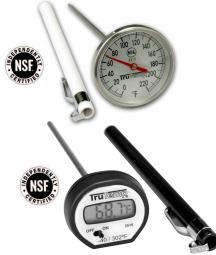

### 3504 Meat Dial Thermometer

- Temp range from 130°F to 190°F
- Large 2" dial includes roasting scale with USDA guidelines
- Adjustable temperature indicator
- 4 1/2" stainless steel stem

## 3506 Oven Dial Thermometer

- Temp range from 100°F to 600°F or 50°C to 300°C
- Extra large 2 1/4" dial
- · Durable stainless steel construction
- · Hangs or stands

## 3516 Digital Instant Read Thermometer

- Temp range from -40°F to 302°F
- 0.3" LCD display
- On/Off switch
- · Pocket case with clip
- Extra battery included